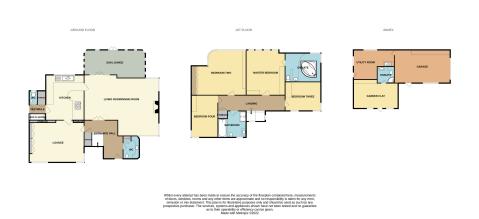

We take great pleasure in offering for sale this imposing four bedroom detached residence, occupying a fine corner plot situated in Cheadle's premier residential area. The accommodation in brief comprises; entrance hall, WC, spacious open plan living room/dining room, stunning sun lounge, family room/lounge, kitchen, vestibule and second WC. To the first floor, master bedroom with ensuite, 3 further bedrooms and family bathroom. In addition and standing to the rear of the garden is a separate annex providing ancillary accommodation comprising; garden flat/office with ensuite, utility room and garage. To the front of the property is a paved driveway provides off road parking with a further drive leading to the garage at the rear. The gardens are an undoubted feature of the property extending to the front side and rear. A rare opportunity to acquire a substantial family home on of Cheadle's most sought after roads, an early viewing comes highly recommended.